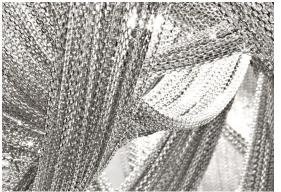

8 x 3,5W G9 dimmable

dimmable options

all systems

Canopy

2.2cm

Ø72cm

Reinventing the classics. With Soscik, Terzani combines traditional, artisan techniques with cutting edge technology to give the traditional chandelier a modern update. Created by interlacing metal chain over a nickel-plated frame, Soscik creates a dramatic and romantic effect, while still being able to compliment today's modern luxury. Available as a chandelier or a ceiling lamp, soscik proves that modern design does not have to sacrifice luxury. Design Nicolas Terzani.

#### Canopy

4cm

Reinventing the classics. With Soscik, Terzani combines traditional, artisan techniques with cutting edge technology to give the traditional chandelier a modern update. Created by interlacing metal chain over a nickel-plated frame, Soscik creates a dramatic and romantic effect, while still being able to compliment today's modern luxury. Available as a chandelier or a ceiling lamp, soscik proves that modern design does not have to sacrifice luxury. Design Nicolas Terzani.

12 x 3,5W G9 dimmable

dimmable options

all systems

Canopy

4cm

Reinventing the classics. With Soscik, Terzani combines traditional, artisan techniques with cutting edge technology to give the traditional chandelier a modern update. Created by interlacing metal chain over a nickel-plated frame, Soscik creates a dramatic and romantic effect, while still being able to compliment today's modern luxury. Available as a chandelier or a ceiling lamp, soscik proves that modern design does not have to sacrifice luxury. Design Nicolas Terzani.

8 x 3,5W G9 dimmable

dimmable options

all systems

Canopy

**Body** 

2,2cm

Reinventing the classics. With Soscik, Terzani combines traditional, artisan techniques with cutting edge technology to give the traditional chandelier a modern update. Created by interlacing metal chain over a nickel-plated frame, Soscik creates a dramatic and romantic effect, while still being able to compliment today's modern luxury. Available as a chandelier or a ceiling lamp, soscik proves that modern design does not have to sacrifice luxury. Design Nicolas Terzani.

#### Canopy

Reinventing the classics. With Soscik, Terzani combines traditional, artisan techniques with cutting edge technology to give the traditional chandelier a modern update. Created by interlacing metal chain over a nickel-plated frame, Soscik creates a dramatic and romantic effect, while still being able to compliment today's modern luxury. Available as a chandelier or a ceiling lamp, soscik proves that modern design does not have to sacrifice luxury. Design Nicolas Terzani.

Reinventing the classics. With Soscik, Terzani combines traditional, artisan techniques with cutting edge technology to give the traditional chandelier a modern update. Created by interlacing metal chain over a nickel-plated frame, Soscik creates a dramatic and romantic effect, while still being able to compliment today's modern luxury. Available as a chandelier or a ceiling lamp, soscik proves that modern design does not have to sacrifice luxury. Design Nicolas Terzani.