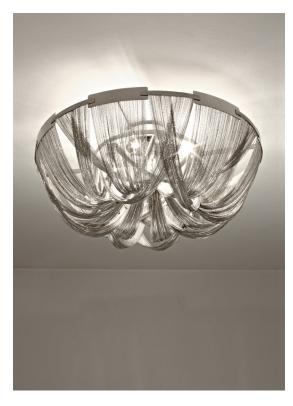

8 x 3,5W G9 dimmable

dimmable options

all systems

Canopy

2.2cm

Ø72cm

Reinventing the classics. With Soscik, Terzani combines traditional, artisan techniques with cutting edge technology to give the traditional chandelier a modern update. Created by interlacing metal chain over a nickel-plated frame, Soscik creates a dramatic and romantic effect, while still being able to compliment today's modern luxury. Available as a chandelier or a ceiling lamp, soscik proves that modern design does not have to sacrifice luxury. Design Nicolas Terzani.