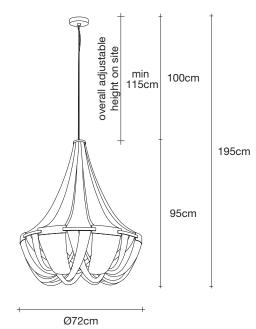

8 x 3,5W G9 dimmable

dimmable options

all systems

Canopy

2.2cm

Ø72cm

Reinventing the classics. With Soscik, Terzani combines traditional, artisan techniques with cutting edge technology to give the traditional chandelier a modern update. Created by interlacing metal chain over a nickel-plated frame, Soscik creates a dramatic and romantic effect, while still being able to compliment today's modern luxury. Available as a chandelier or a ceiling lamp, soscik proves that modern design does not have to sacrifice luxury. Design Nicolas Terzani.

design Nicolas Terzani terzani.com

**Product Name** Soscik large ceiling light

Materials

metal

**Body** 

EAC  $\epsilon$ 

#### Finishes | Code

nickel | brushed nickel 0G62L H4 C8

bronze | brushed bronze 0G62L F7 C8

gold plated | brushed gold plated 0G62L L8 C8

champagne | brushed champagne 0G62L N1 C8

Light source 230-240V ~ 50/60Hz

12 x 3,5W G9 dimmable

dimmable options

all systems

Canopy

4cm

Reinventing the classics. With Soscik, Terzani combines traditional, artisan techniques with cutting edge technology to give the traditional chandelier a modern update. Created by interlacing metal chain over a nickel-plated frame, Soscik creates a dramatic and romantic effect, while still being able to compliment today's modern luxury. Available as a chandelier or a ceiling lamp, soscik proves that modern design does not have to sacrifice luxury. Design Nicolas Terzani.