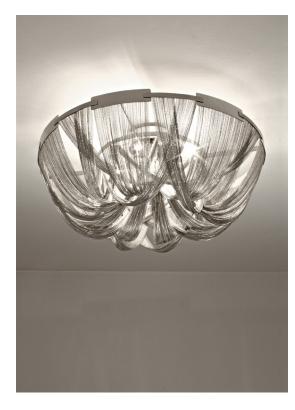

design Nicolas Terzani terzani.com

35cm

**Product Name** Soscik small ceiling light

Materials

metal

**Body** 

EAC  $\epsilon$ 

8 x 3,5W G9 dimmable

dimmable options

all systems

Canopy

2.2cm

Ø72cm

Reinventing the classics. With Soscik, Terzani combines traditional, artisan techniques with cutting edge technology to give the traditional chandelier a modern update. Created by interlacing metal chain over a nickel-plated frame, Soscik creates a dramatic and romantic effect, while still being able to compliment today's modern luxury. Available as a chandelier or a ceiling lamp, soscik proves that modern design does not have to sacrifice luxury. Design Nicolas Terzani.