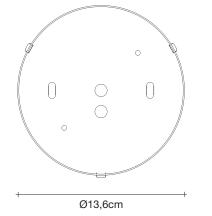

8 x 3,5W G9 dimmable

dimmable options

all systems

Canopy

2.2cm

Ø72cm

Reinventing the classics. With Soscik, Terzani combines traditional, artisan techniques with cutting edge technology to give the traditional chandelier a modern update. Created by interlacing metal chain over a nickel-plated frame, Soscik creates a dramatic and romantic effect, while still being able to compliment today's modern luxury. Available as a chandelier or a ceiling lamp, soscik proves that modern design does not have to sacrifice luxury. Design Nicolas Terzani.