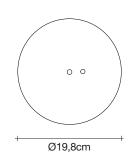

8 x 3,5W G9 dimmable

dimmable options

all systems

Canopy

2.2cm

Ø72cm

Reinventing the classics. With Soscik, Terzani combines traditional, artisan techniques with cutting edge technology to give the traditional chandelier a modern update. Created by interlacing metal chain over a nickel-plated frame, Soscik creates a dramatic and romantic effect, while still being able to compliment today's modern luxury. Available as a chandelier or a ceiling lamp, soscik proves that modern design does not have to sacrifice luxury. Design Nicolas Terzani.