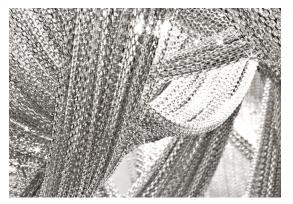

8 x 3,5W G9 dimmable

dimmable options

all systems

Canopy

2.2cm

Ø72cm

Reinventing the classics. With Soscik, Terzani combines traditional, artisan techniques with cutting edge technology to give the traditional chandelier a modern update. Created by interlacing metal chain over a nickel-plated frame, Soscik creates a dramatic and romantic effect, while still being able to compliment today's modern luxury. Available as a chandelier or a ceiling lamp, soscik proves that modern design does not have to sacrifice luxury. Design Nicolas Terzani.

#### Canopy

4cm

Reinventing the classics. With Soscik, Terzani combines traditional, artisan techniques with cutting edge technology to give the traditional chandelier a modern update. Created by interlacing metal chain over a nickel-plated frame, Soscik creates a dramatic and romantic effect, while still being able to compliment today's modern luxury. Available as a chandelier or a ceiling lamp, soscik proves that modern design does not have to sacrifice luxury. Design Nicolas Terzani.

12 x 3,5W G9 dimmable

dimmable options

all systems

Canopy

4cm

Reinventing the classics. With Soscik, Terzani combines traditional, artisan techniques with cutting edge technology to give the traditional chandelier a modern update. Created by interlacing metal chain over a nickel-plated frame, Soscik creates a dramatic and romantic effect, while still being able to compliment today's modern luxury. Available as a chandelier or a ceiling lamp, soscik proves that modern design does not have to sacrifice luxury. Design Nicolas Terzani.

8 x 3,5W G9 dimmable

dimmable options

all systems

Canopy

**Body** 

2,2cm

Reinventing the classics. With Soscik, Terzani combines traditional, artisan techniques with cutting edge technology to give the traditional chandelier a modern update. Created by interlacing metal chain over a nickel-plated frame, Soscik creates a dramatic and romantic effect, while still being able to compliment today's modern luxury. Available as a chandelier or a ceiling lamp, soscik proves that modern design does not have to sacrifice luxury. Design Nicolas Terzani.

#### Canopy

Reinventing the classics. With Soscik, Terzani combines traditional, artisan techniques with cutting edge technology to give the traditional chandelier a modern update. Created by interlacing metal chain over a nickel-plated frame, Soscik creates a dramatic and romantic effect, while still being able to compliment today's modern luxury. Available as a chandelier or a ceiling lamp, soscik proves that modern design does not have to sacrifice luxury. Design Nicolas Terzani.

Reinventing the classics. With Soscik, Terzani combines traditional, artisan techniques with cutting edge technology to give the traditional chandelier a modern update. Created by interlacing metal chain over a nickel-plated frame, Soscik creates a dramatic and romantic effect, while still being able to compliment today's modern luxury. Available as a chandelier or a ceiling lamp, soscik proves that modern design does not have to sacrifice luxury. Design Nicolas Terzani.