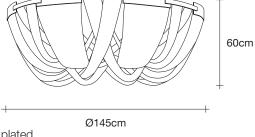

design Nicolas Terzani terzani.com

120cm

180cm

300cm

**Product Name** Soscik large chandelier Materials

> EAC  $\epsilon$

### Finishes | Code

metal

nickel | brushed nickel 0G57S H4 C8

bronze | brushed bronze 0G57S F7 C8

gold plated | brushed gold plated 0G57S L8 C8

champagne | brushed champagne 0G57S N1 C8

Ø145cm

Overall height not adjustable on site optional custom OAH