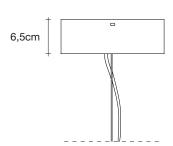

8 x 3,5W G9 dimmable

dimmable options

all systems

Canopy

2.2cm

Ø72cm

Reinventing the classics. With Soscik, Terzani combines traditional, artisan techniques with cutting edge technology to give the traditional chandelier a modern update. Created by interlacing metal chain over a nickel-plated frame, Soscik creates a dramatic and romantic effect, while still being able to compliment today's modern luxury. Available as a chandelier or a ceiling lamp, soscik proves that modern design does not have to sacrifice luxury. Design Nicolas Terzani.