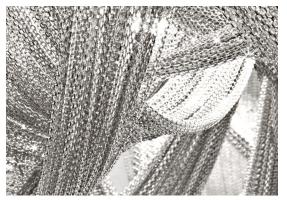

8 x 3,5W G9 dimmable

dimmable options

all systems

Canopy

2.2cm

Ø72cm

Reinventing the classics. With Soscik, Terzani combines traditional, artisan techniques with cutting edge technology to give the traditional chandelier a modern update. Created by interlacing metal chain over a nickel-plated frame, Soscik creates a dramatic and romantic effect, while still being able to compliment today's modern luxury. Available as a chandelier or a ceiling lamp, soscik proves that modern design does not have to sacrifice luxury. Design Nicolas Terzani.

#### Canopy

4cm

Reinventing the classics. With Soscik, Terzani combines traditional, artisan techniques with cutting edge technology to give the traditional chandelier a modern update. Created by interlacing metal chain over a nickel-plated frame, Soscik creates a dramatic and romantic effect, while still being able to compliment today's modern luxury. Available as a chandelier or a ceiling lamp, soscik proves that modern design does not have to sacrifice luxury. Design Nicolas Terzani.

12 x 3,5W G9 dimmable

dimmable options

all systems

Canopy

4cm

Reinventing the classics. With Soscik, Terzani combines traditional, artisan techniques with cutting edge technology to give the traditional chandelier a modern update. Created by interlacing metal chain over a nickel-plated frame, Soscik creates a dramatic and romantic effect, while still being able to compliment today's modern luxury. Available as a chandelier or a ceiling lamp, soscik proves that modern design does not have to sacrifice luxury. Design Nicolas Terzani.

8 x 3,5W G9 dimmable

dimmable options

all systems

Canopy

**Body** 

2,2cm

Reinventing the classics. With Soscik, Terzani combines traditional, artisan techniques with cutting edge technology to give the traditional chandelier a modern update. Created by interlacing metal chain over a nickel-plated frame, Soscik creates a dramatic and romantic effect, while still being able to compliment today's modern luxury. Available as a chandelier or a ceiling lamp, soscik proves that modern design does not have to sacrifice luxury. Design Nicolas Terzani.

#### Canopy

Reinventing the classics. With Soscik, Terzani combines traditional, artisan techniques with cutting edge technology to give the traditional chandelier a modern update. Created by interlacing metal chain over a nickel-plated frame, Soscik creates a dramatic and romantic effect, while still being able to compliment today's modern luxury. Available as a chandelier or a ceiling lamp, soscik proves that modern design does not have to sacrifice luxury. Design Nicolas Terzani.

Reinventing the classics. With Soscik, Terzani combines traditional, artisan techniques with cutting edge technology to give the traditional chandelier a modern update. Created by interlacing metal chain over a nickel-plated frame, Soscik creates a dramatic and romantic effect, while still being able to compliment today's modern luxury. Available as a chandelier or a ceiling lamp, soscik proves that modern design does not have to sacrifice luxury. Design Nicolas Terzani.