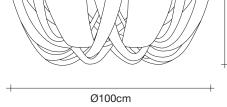

design Nicolas Terzani terzani.com

**Product Name** Soscik large ceiling light

Materials

metal

**Body** 

EAC  $\epsilon$ 

#### Finishes | Code

nickel | brushed nickel 0G62L H4 C8

bronze | brushed bronze 0G62L F7 C8

gold plated | brushed gold plated 0G62L L8 C8

champagne | brushed champagne 0G62L N1 C8

Light source 230-240V ~ 50/60Hz

12 x 3,5W G9 dimmable

dimmable options

all systems

Canopy

4cm

Reinventing the classics. With Soscik, Terzani combines traditional, artisan techniques with cutting edge technology to give the traditional chandelier a modern update. Created by interlacing metal chain over a nickel-plated frame, Soscik creates a dramatic and romantic effect, while still being able to compliment today's modern luxury. Available as a chandelier or a ceiling lamp, soscik proves that modern design does not have to sacrifice luxury. Design Nicolas Terzani.