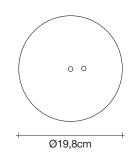

#### Canopy

Reinventing the classics. With Soscik, Terzani combines traditional, artisan techniques with cutting edge technology to give the traditional chandelier a modern update. Created by interlacing metal chain over a nickel-plated frame, Soscik creates a dramatic and romantic effect, while still being able to compliment today's modern luxury. Available as a chandelier or a ceiling lamp, soscik proves that modern design does not have to sacrifice luxury. Design Nicolas Terzani.

#### Canopy

**Body** 