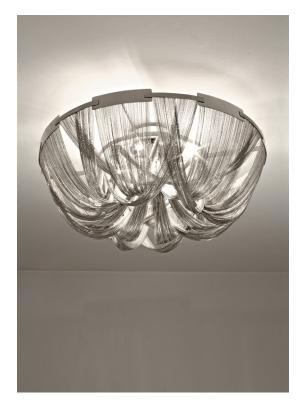

design Nicolas Terzani terzani.com

35cm

**Product Name** Soscik small ceiling light

Materials

metal

**Body** 

EAC  $\epsilon$ 

### Finishes | Code

nickel | brushed nickel 0G60L H4 C8

bronze | brushed bronze 0G60L F7 C8

gold plated | brushed gold plated 0G60L L8 C8

champagne | brushed champagne 0G60L N1 C8

Light source 230-240V ~ 50/60Hz

8 x 3,5W G9 dimmable

dimmable options

all systems

Canopy

2.2cm

Ø72cm

Reinventing the classics. With Soscik, Terzani combines traditional, artisan techniques with cutting edge technology to give the traditional chandelier a modern update. Created by interlacing metal chain over a nickel-plated frame, Soscik creates a dramatic and romantic effect, while still being able to compliment today's modern luxury. Available as a chandelier or a ceiling lamp, soscik proves that modern design does not have to sacrifice luxury. Design Nicolas Terzani.