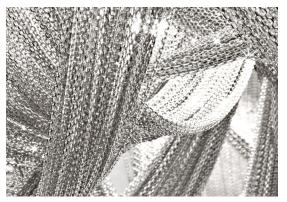

8 x 3,5W G9 dimmable

dimmable options

all systems

Canopy

2.2cm

Ø72cm

Reinventing the classics. With Soscik, Terzani combines traditional, artisan techniques with cutting edge technology to give the traditional chandelier a modern update. Created by interlacing metal chain over a nickel-plated frame, Soscik creates a dramatic and romantic effect, while still being able to compliment today's modern luxury. Available as a chandelier or a ceiling lamp, soscik proves that modern design does not have to sacrifice luxury. Design Nicolas Terzani.

#### Canopy

4cm

Reinventing the classics. With Soscik, Terzani combines traditional, artisan techniques with cutting edge technology to give the traditional chandelier a modern update. Created by interlacing metal chain over a nickel-plated frame, Soscik creates a dramatic and romantic effect, while still being able to compliment today's modern luxury. Available as a chandelier or a ceiling lamp, soscik proves that modern design does not have to sacrifice luxury. Design Nicolas Terzani.

12 x 3,5W G9 dimmable

dimmable options

all systems

Canopy

4cm

Reinventing the classics. With Soscik, Terzani combines traditional, artisan techniques with cutting edge technology to give the traditional chandelier a modern update. Created by interlacing metal chain over a nickel-plated frame, Soscik creates a dramatic and romantic effect, while still being able to compliment today's modern luxury. Available as a chandelier or a ceiling lamp, soscik proves that modern design does not have to sacrifice luxury. Design Nicolas Terzani.

8 x 3,5W G9 dimmable

dimmable options

all systems

Canopy

**Body** 

2,2cm

Reinventing the classics. With Soscik, Terzani combines traditional, artisan techniques with cutting edge technology to give the traditional chandelier a modern update. Created by interlacing metal chain over a nickel-plated frame, Soscik creates a dramatic and romantic effect, while still being able to compliment today's modern luxury. Available as a chandelier or a ceiling lamp, soscik proves that modern design does not have to sacrifice luxury. Design Nicolas Terzani.

#### Canopy

Reinventing the classics. With Soscik, Terzani combines traditional, artisan techniques with cutting edge technology to give the traditional chandelier a modern update. Created by interlacing metal chain over a nickel-plated frame, Soscik creates a dramatic and romantic effect, while still being able to compliment today's modern luxury. Available as a chandelier or a ceiling lamp, soscik proves that modern design does not have to sacrifice luxury. Design Nicolas Terzani.

Reinventing the classics. With Soscik, Terzani combines traditional, artisan techniques with cutting edge technology to give the traditional chandelier a modern update. Created by interlacing metal chain over a nickel-plated frame, Soscik creates a dramatic and romantic effect, while still being able to compliment today's modern luxury. Available as a chandelier or a ceiling lamp, soscik proves that modern design does not have to sacrifice luxury. Design Nicolas Terzani.