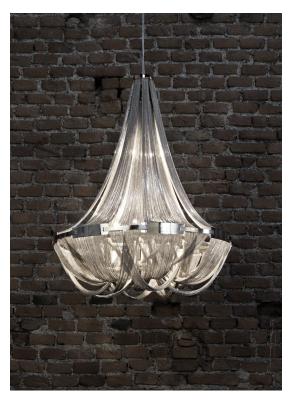

8 x 3,5W G9 dimmable

dimmable options

all systems

Canopy

2.2cm

Ø72cm

Reinventing the classics. With Soscik, Terzani combines traditional, artisan techniques with cutting edge technology to give the traditional chandelier a modern update. Created by interlacing metal chain over a nickel-plated frame, Soscik creates a dramatic and romantic effect, while still being able to compliment today's modern luxury. Available as a chandelier or a ceiling lamp, soscik proves that modern design does not have to sacrifice luxury. Design Nicolas Terzani.

design Nicolas Terzani terzani.com

120cm

180cm

300cm

**Product Name** Soscik large chandelier Materials

> EAC  $\epsilon$

Reinventing the classics. With Soscik, Terzani combines traditional, artisan techniques with cutting edge technology to give the traditional chandelier a modern update. Created by interlacing metal chain over a nickel-plated frame, Soscik creates a dramatic and romantic effect, while still being able to compliment today's modern luxury. Available as a chandelier or a ceiling lamp, soscik proves that modern design does not have to sacrifice luxury. Design Nicolas Terzani.