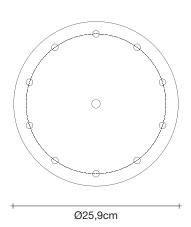

Ø25,9cm

design Nicolas Terzani terzani.com

**Product Name** Soscik small chandelier

Materials

metal

EAC  $\epsilon$ 