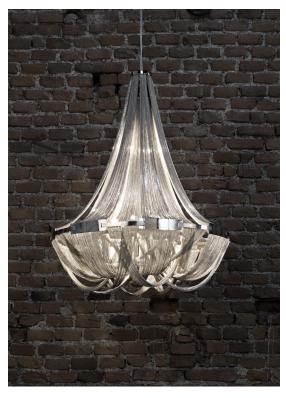

design Nicolas Terzani terzani.com

120cm

180cm

300cm

**Product Name** Soscik large chandelier Materials

> EAC  $\epsilon$

Reinventing the classics. With Soscik, Terzani combines traditional, artisan techniques with cutting edge technology to give the traditional chandelier a modern update. Created by interlacing metal chain over a nickel-plated frame, Soscik creates a dramatic and romantic effect, while still being able to compliment today's modern luxury. Available as a chandelier or a ceiling lamp, soscik proves that modern design does not have to sacrifice luxury. Design Nicolas Terzani.