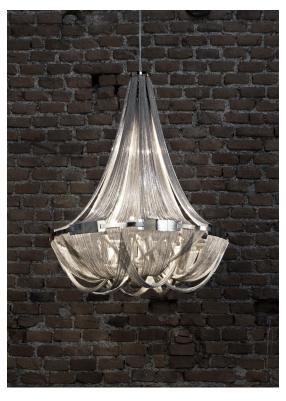

design Nicolas Terzani terzani.com

**Product Name** Soscik large ceiling light

Materials

metal

**Body** 

EAC  $\epsilon$ 

12 x 3,5W G9 dimmable

dimmable options

all systems

Canopy

4cm

Reinventing the classics. With Soscik, Terzani combines traditional, artisan techniques with cutting edge technology to give the traditional chandelier a modern update. Created by interlacing metal chain over a nickel-plated frame, Soscik creates a dramatic and romantic effect, while still being able to compliment today's modern luxury. Available as a chandelier or a ceiling lamp, soscik proves that modern design does not have to sacrifice luxury. Design Nicolas Terzani.