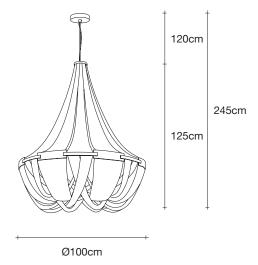

### **Product Name**

Soscik medium chandelier

#### Materials

metal

#### EAC $\epsilon$

#### Finishes | Code

nickel | brushed nickel 0G56S H4 C8

bronze | brushed bronze 0G56S F7 C8

gold plated | brushed gold plated 0G56S L8 C8

champagne | brushed champagne 0G56S N1 C8

Overall height not adjustable on site optional custom OAH

#### Light source 230-240V ~ 50/60Hz

12 x 3,5W G9 dimmable

dimmable options

all systems

#### Canopy

Reinventing the classics. With Soscik, Terzani combines traditional, artisan techniques with cutting edge technology to give the traditional chandelier a modern update. Created by interlacing metal chain over a nickel-plated frame, Soscik creates a dramatic and romantic effect, while still being able to compliment today's modern luxury. Available as a chandelier or a ceiling lamp, soscik proves that modern design does not have to sacrifice luxury. Design Nicolas Terzani.