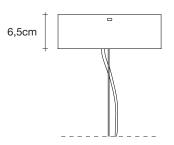

design Nicolas Terzani terzani.com

35cm

**Product Name** Soscik small ceiling light

Materials

metal

**Body** 

EAC  $\epsilon$ 

8 x 3,5W G9 dimmable

dimmable options

all systems

Canopy

2.2cm

Ø72cm

Reinventing the classics. With Soscik, Terzani combines traditional, artisan techniques with cutting edge technology to give the traditional chandelier a modern update. Created by interlacing metal chain over a nickel-plated frame, Soscik creates a dramatic and romantic effect, while still being able to compliment today's modern luxury. Available as a chandelier or a ceiling lamp, soscik proves that modern design does not have to sacrifice luxury. Design Nicolas Terzani.